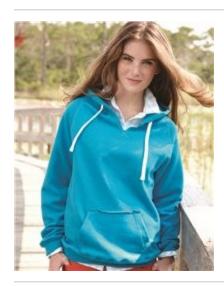

## J. America - Ladies' Sydney Brushed V-Neck Hooded Sweatshirt - 8836

The pullover goes trendy with an attractive V-neck, raw-serge edges in fabulous colors.

- 9.0 oz., 60/40 cotton/polyester brushed fleece
- Thick white drawcord
- 2x1 rib trim on waistband and cuffs
- Raw edge seams around hood opening, pocket seams and neckline